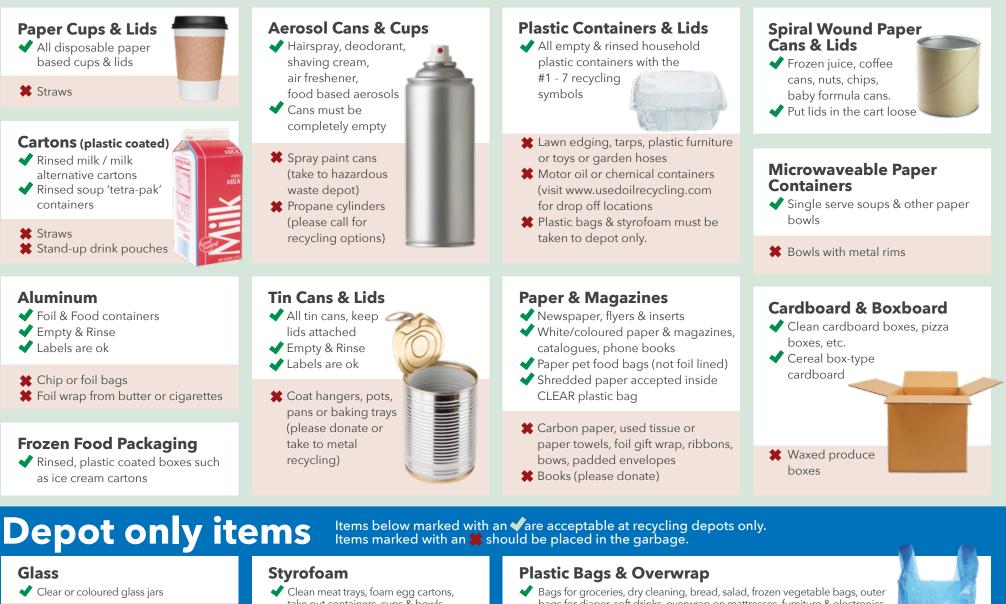

# What to recycle

Items marked with a ✔ are acceptable in the curbside recycling carts and at recycling depots. Items marked in 🗱 should be placed in the garbage.

- **\$** Glasses, dishes, cookware, window glass or mirrors
- Ceramics
- X Take a beverage glass back to depot for deposit or refund
- take out containers, cups & bowls Cushion packaging
- **X** Foam peanuts, packing chips, noodles
- Blue or pink foam board insulation
- **X** Shrink wrap for meats

- bags for diaper, soft drinks, overwrap on mattresses, furniture & electronics
- \* Cellophane wrap, stretch or cling wrap
- Biodegradable or composite plastic bags, Zipper-lock bags
- Potato chip or snack bags
- **\*** Bubble wrap, Plastic shipping envelopes